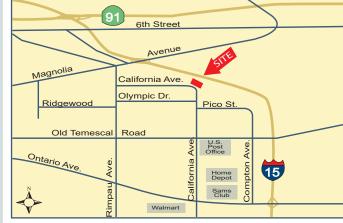

### Location

1181 California Avenue, Suite 230-240 Corona, CA 92881

## Features

- Divisible to 3,232 square feet
- Concrete tilt-up office building
- · Roof mounted solar panels
- Fiber ready
- · Abundant window lines throughout
- · Beautiful entrance/lobby with built-in reception desk
- Freeway fronting signage available
- Desirable south Corona location
- Great access to 91 and I-15 freeways