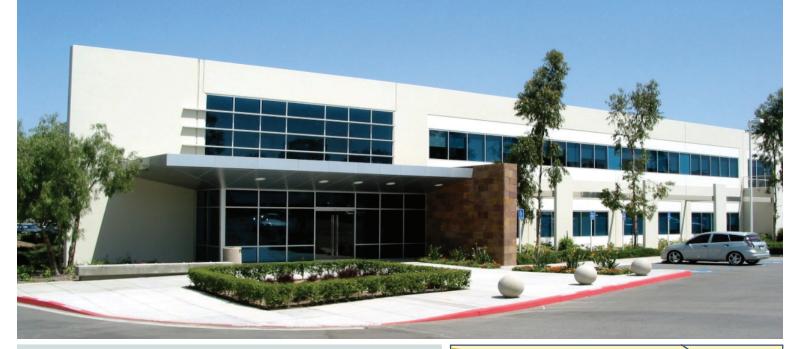

# 3,232 - 6,542 SF OFFICE SUITE IN HIGH-IMAGE BUILDING

### Location

1181 California Avenue, Suite 230-240 Corona, CA 92881

## Features

- Divisible to 3,232 square feet
- Concrete tilt-up office building
- · Roof mounted solar panels
- Fiber ready
- · Abundant window lines throughout
- · Beautiful entrance/lobby with built-in reception desk
- Freeway fronting signage available
- Desirable south Corona location
- Great access to 91 and I-15 freeways